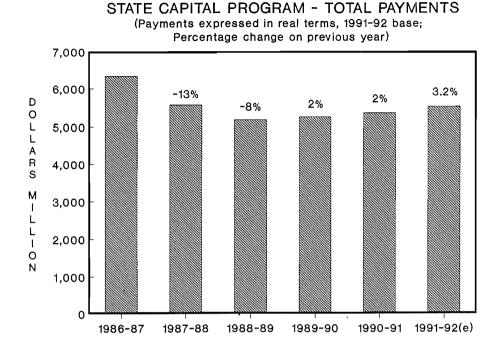

The 1991-92 Capital Program provides for expenditure, from all funding sources, of \$5,517.2 million, a real increase of 3.2 per cent over actual 1990-91 expenditures.

Full details of Program payments and funding are contained in Section 5 of Budget Paper No. 2 "Budget Information 1991-92".