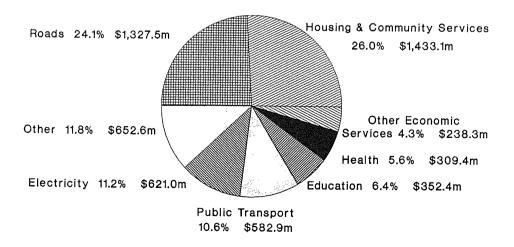

STATE CAPITAL PROGRAM, 1991-92 (Estimate) Functional Classification of Expenditure

Total = \$5,517.2m

| PROJECT DESCRIPTION | LOCATION | START | COMPLETE | TOTAL COST | EXPENDITURE<br>TO 30-06-91<br>\$000 | ALLOCATION<br>IN 1991-92<br>\$000 |
|---------------------|----------|-------|----------|------------|-------------------------------------|-----------------------------------|
|                     |          |       |          | \$000      | \$000                               | \$000                             |